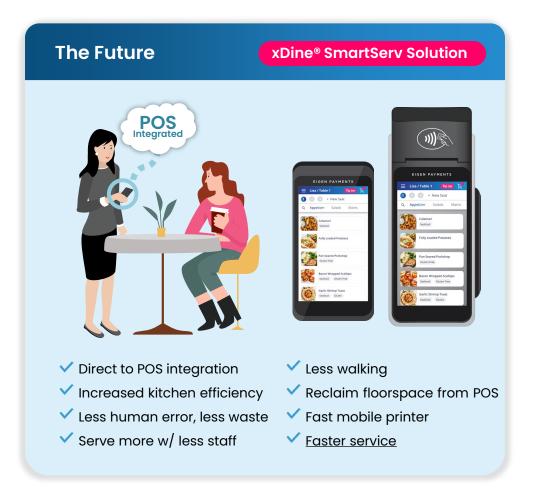

# Transform Your Operations with SmartServ

## **Key Features & Benefits of SmartServ**

#### **Orders flow into Kitchen**

xDine's POS integration allows for table-side orders to flow directly into your kitchen's KDS.

#### Capitalize on Peak Hours

Faster service means faster table turns, which is great for capturing sales at peak hours.