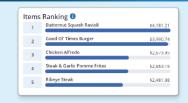

#### **Guest Insights**

#### **Optimize Your Menu**

Access data on guest preferences to refine offerings and improve guest satisfaction.