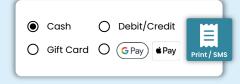

#### Flexible Payments

#### **Convenient & Efficient**

Take payments directly at the table, including tap options like Apple Pay & Google Pay.