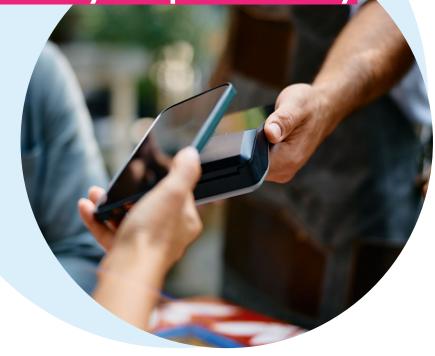

#### Flexible Payments

#### **Convenient & Efficient**

Take payments directly at the table, including tap options like Apple Pay & Google Pay.