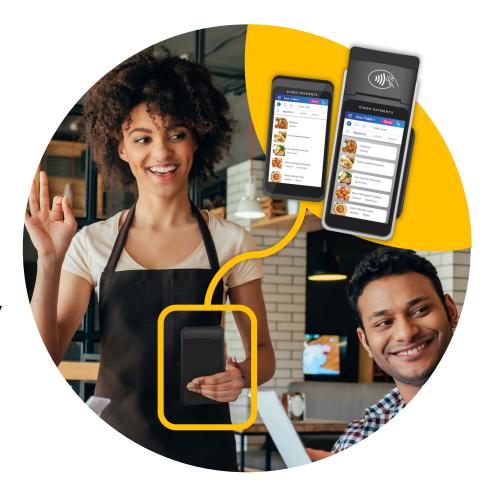

### What is xDine SmartServ?

xDine SmartServ brings all the power of a POS & payments into a pocket-sized, user-friendly device. Orders & payments can be taken anywhere in a restaurant, eliminating the need for stationary POS workstations. It is available on two device types, one with a printer and one without a printer.

With SmartServ, restaurants can offer a seamless ordering and payment experience directly at the table, enhancing efficiency and accuracy while freeing up staff for more meaningful guest interactions. SmartServ is compatible with a wide range of POS systems, making it an easy, impactful upgrade that drives customer satisfaction and operational excellence.