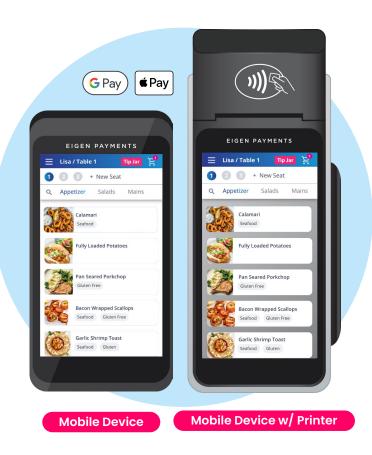

### What is xDine SmartServ?

xDine SmartServ brings all the power of a POS & payments into a pocket-sized, user-friendly device. Orders & payments can be taken anywhere in a restaurant, eliminating the need for stationary POS workstations. It is available on two device types, one with a printer and one without a printer.

#### **Convenient & Efficient**

Take payments directly at the table, including tap options like Apple Pay & Google Pay.